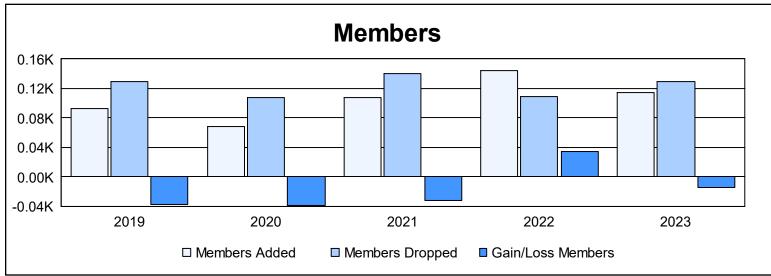

District 14 C

As of June 2023 Cumulative

| Year      | New<br>Clubs | Dropped<br>Clubs | Gain/<br>Loss<br>Clubs | New<br>Members | Charter<br>Members | Reinstate<br>Members | Transfer<br>Members | Total<br>Member<br>Added | Total<br>Members<br>Dropped | Gain/<br>Loss<br>Members |
|-----------|--------------|------------------|------------------------|----------------|--------------------|----------------------|---------------------|--------------------------|-----------------------------|--------------------------|
| 2018-2019 | 0            | 2                | -2                     | 76             | 7                  | 4                    | 6                   | 93                       | 130                         | -37                      |
| 2019-2020 | 0            | 0                | 0                      | 55             | 2                  | 5                    | 7                   | 69                       | 108                         | -39                      |
| 2020-2021 | 1            | 2                | -1                     | 59             | 40                 | 5                    | 4                   | 108                      | 140                         | -32                      |
| 2021-2022 | 1            | 0                | 1                      | 110            | 27                 | 2                    | 5                   | 144                      | 109                         | 35                       |
| 2022-2023 | 0            | 0                | 0                      | 106            | 2                  | 2                    | 5                   | 115                      | 130                         | -15                      |
| Average   | 0            | 1                | 0                      | 81             | 16                 | 4                    | 5                   | 106                      | 123                         | -18                      |